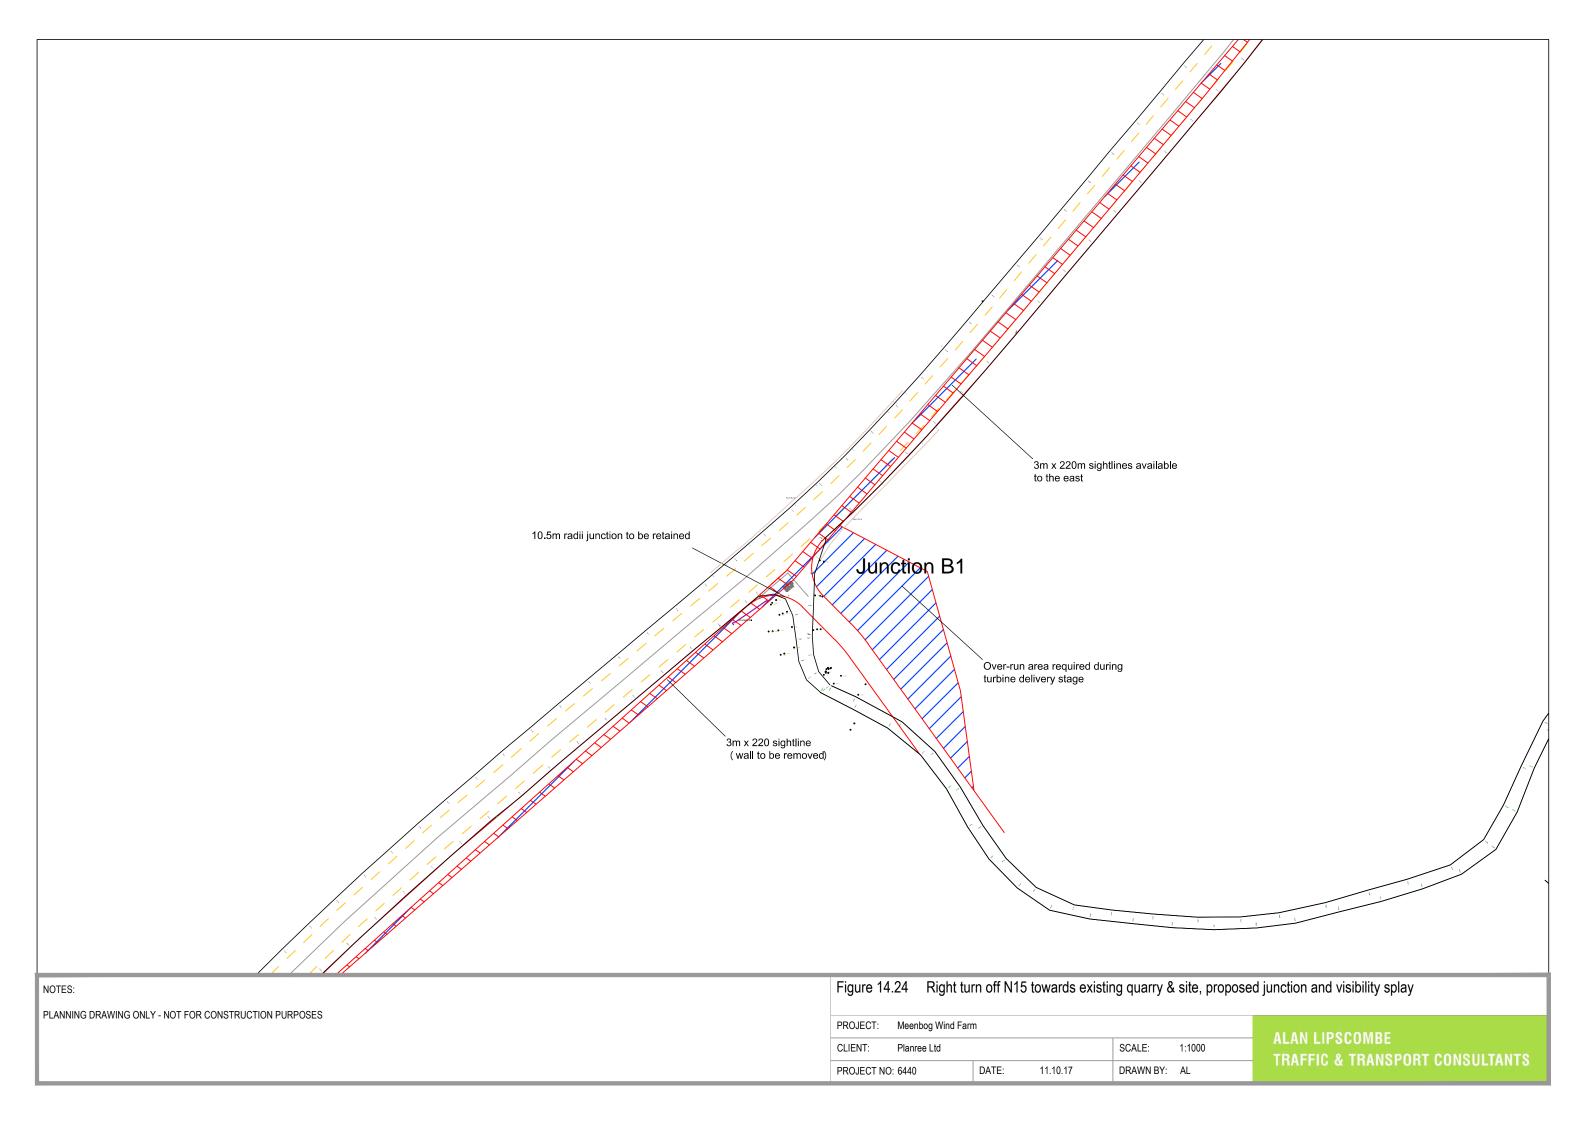

tion 7 - Bend on N56 east side of Dunkineely, blade extended artic

| PROJECT: Meenbog Wind Farm EIS |             |       |          |           |        |     |  |
|--------------------------------|-------------|-------|----------|-----------|--------|-----|--|
| CLIENT:                        | Planree Ltd |       |          | SCALE:    | 1:1000 |     |  |
| PROJECT NO                     | : 6440      | DATE: | 02.10.17 | DRAWN BY: | AL     | IKA |  |



| PROJECT:   | Meenbog Wind Farm EIS |       |          |           |        |  |
|------------|-----------------------|-------|----------|-----------|--------|--|
| CLIENT:    | Planree Ltd           |       |          | SCALE:    | 1:1000 |  |
| PROJECT NO | : 6440                | DATE: | 02.10.17 | DRAWN BY: | AL     |  |

















| NOTES:                                                | Figure 14.28 Locatior      | B2 - Bend on quarry roa | ad, blade extended artic |                                 |
|-------------------------------------------------------|----------------------------|-------------------------|--------------------------|---------------------------------|
| PLANNING DRAWING ONLY - NOT FOR CONSTRUCTION PURPOSES | PROJECT: Meenbog Wind Farr | m FIS                   |                          |                                 |
|                                                       | CLIENT: Planree Ltd        |                         | SCALE: 1:1000            | ALAN LIPSCOMBE                  |
|                                                       | PROJECT NO: 6440           | DATE: 28.