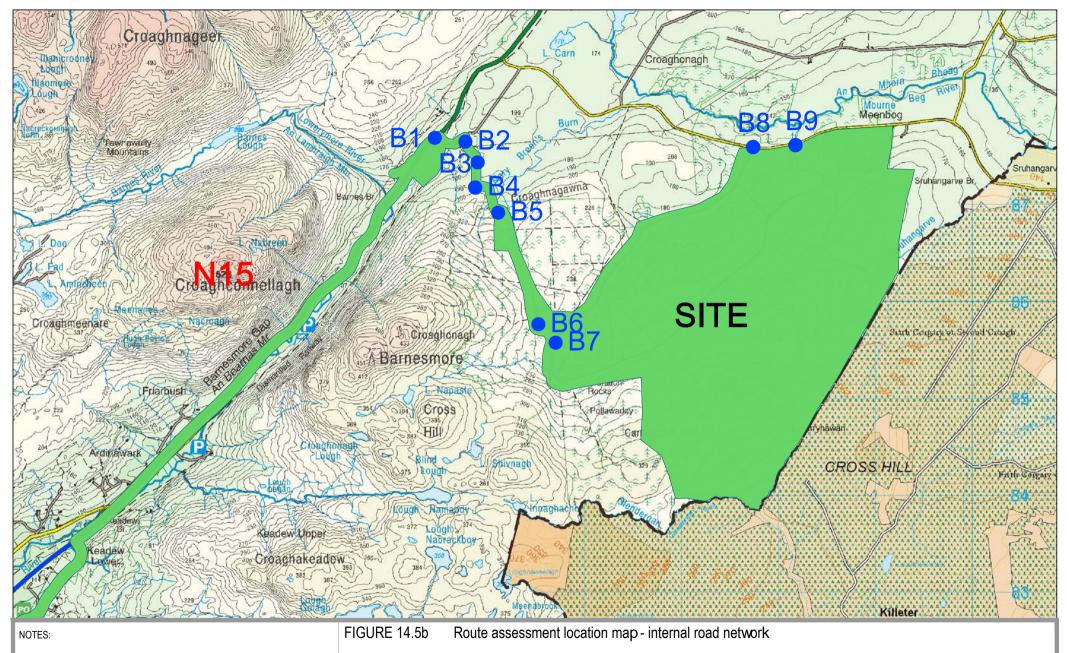

Route assessment location map - external road network

PLANNING DRAWING ONLY - NOT FOR CONSTRUCTION PURPOSES

| PROJECT:            | Meenbog Wind Farr |       |          |           |     |                                           |
|---------------------|-------------------|-------|----------|-----------|-----|-------------------------------------------|
| CLIENT: Planree Ltd |                   |       |          | SCALE:    | NTS | ALAN LIPSCOMBE<br>TRAFFIC & TRANSPORT COM |
| PROJECT NO: 6440    |                   | DATE: | 05.11.17 | DRAWN BY: | AL  |                                           |