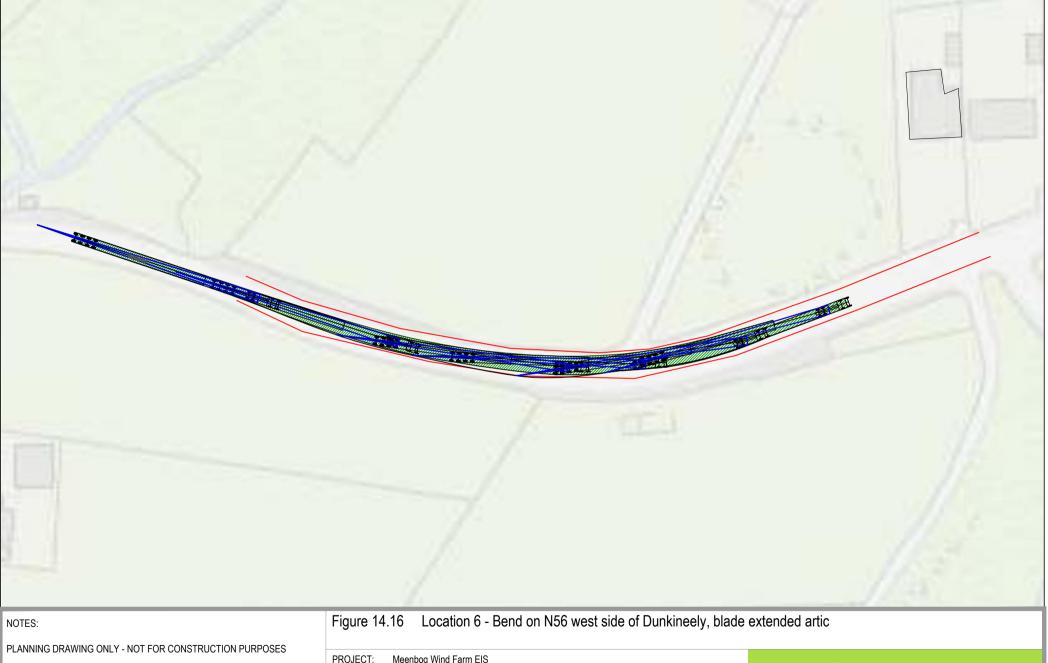

Figure 14.18 Location 7 - Bend on N56 east side of Dunkineely, blade extended artic

| PROJECT: Meenbog Wind Farm EIS |             |       |          |           |        |     |  |
|--------------------------------|-------------|-------|----------|-----------|--------|-----|--|
| CLIENT:                        | Planree Ltd |       |          | SCALE:    | 1:1000 |     |  |
| PROJECT NO                     | : 6440      | DATE: | 02.10.17 | DRAWN BY: | AL     | IKA |  |