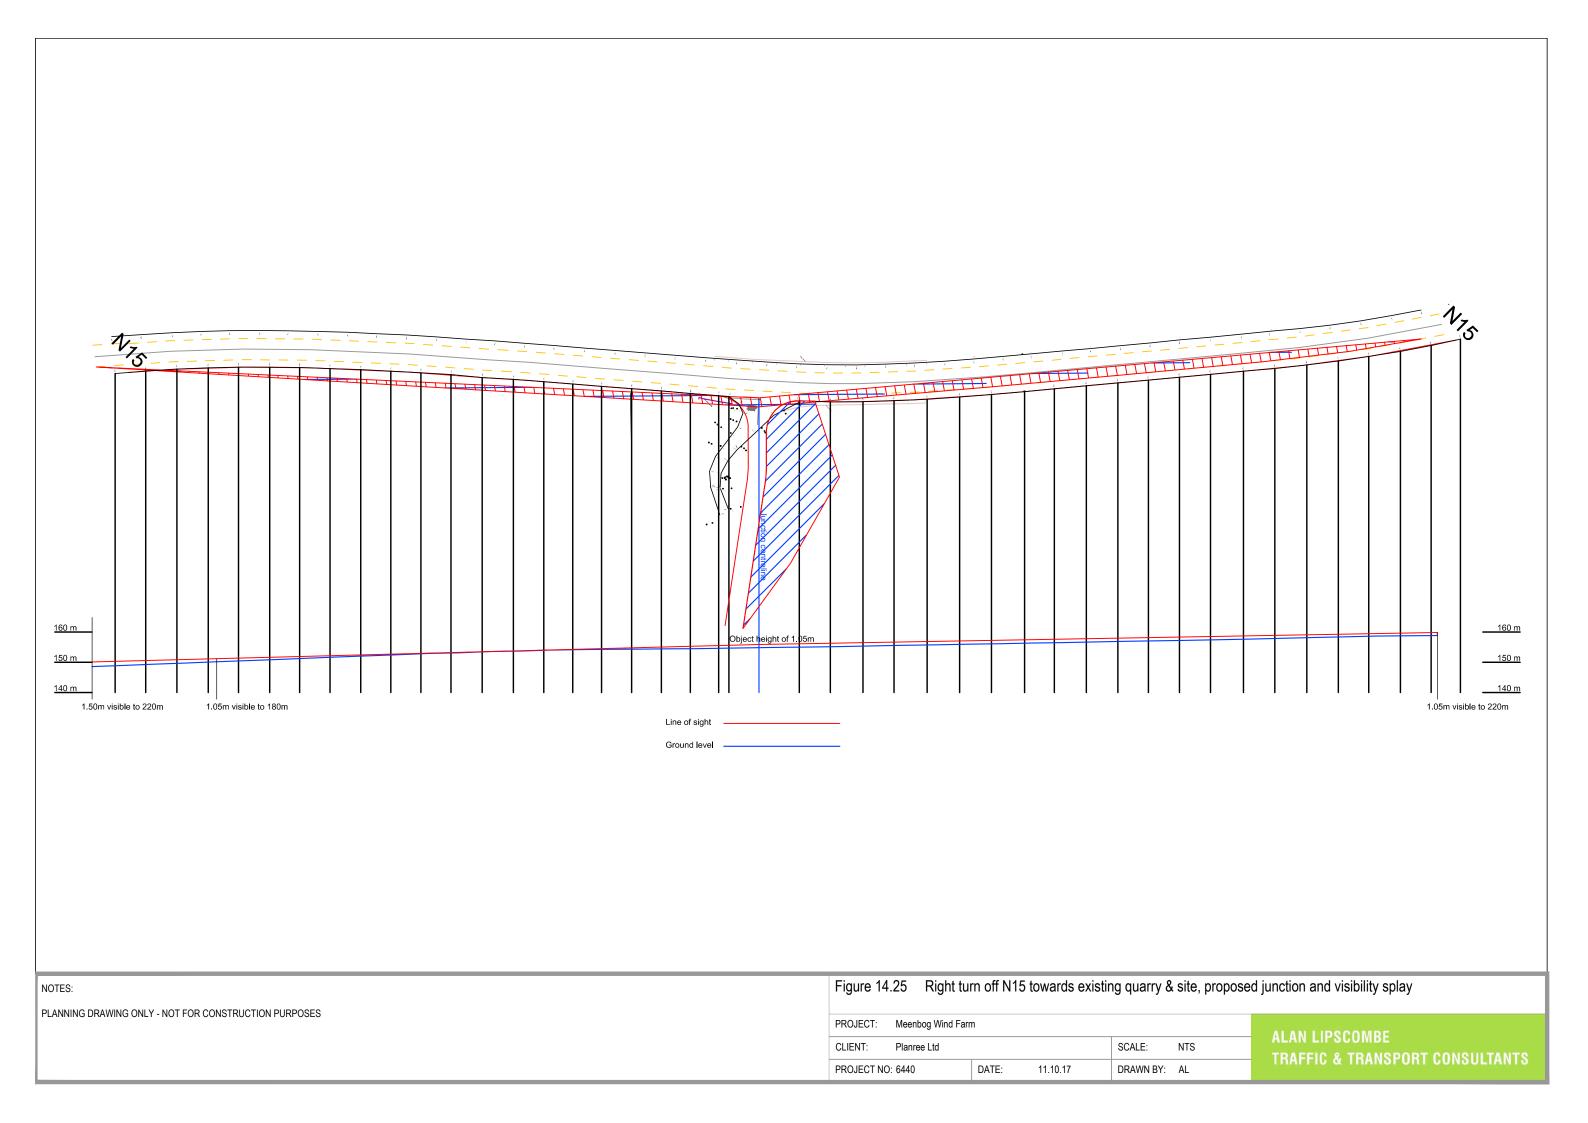

| PROJECT:   | Meenbog Wind Farr | n     |          |           |     |                                                   |  |  |
|------------|-------------------|-------|----------|-----------|-----|---------------------------------------------------|--|--|
| CLIENT:    | Planree Ltd       |       |          | SCALE:    | NTS | ALAN LIPSCOMBE<br>TRAFFIC & TRANSPORT CONSULTANTS |  |  |
| PROJECT NO | : 6440            | DATE: | 05.11.17 | DRAWN BY: | AL  | INAFFIC & INANSFUNT CONSULIANTS                   |  |  |