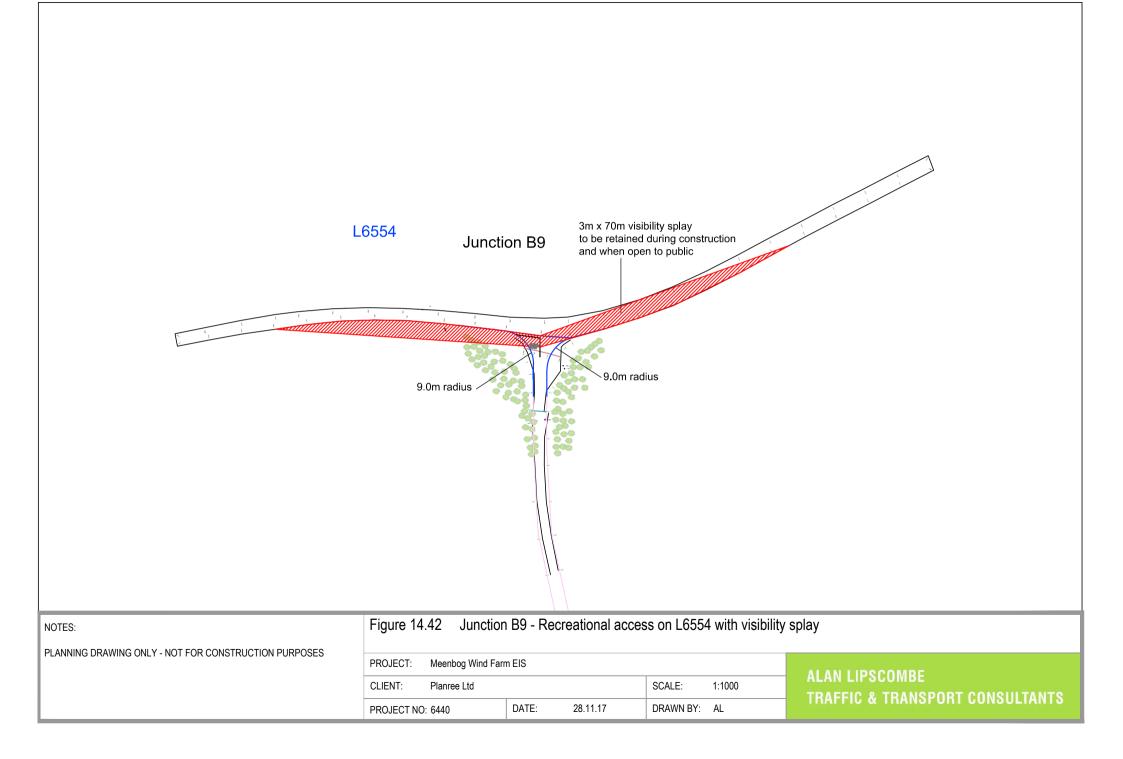

-|
| NOTES:                                                          | Figure 14.39 Location B7 - Bends on quarry roa                                                    | ad, tower extended artic                  |                                                   |
| NOTES:<br>PLANNING DRAWING ONLY - NOT FOR CONSTRUCTION PURPOSES |                                                                                                   | ad, tower extended artic                  |                                                   |
|                                                                 | Figure 14.39       Location B7 - Bends on quarry roa         PROJECT:       Meenbog Wind Farm EIS | ad, tower extended artic<br>SCALE: 1:1000 | ALAN LIPSCOMBE<br>TRAFFIC & TRANSPORT CONSULTANTS |