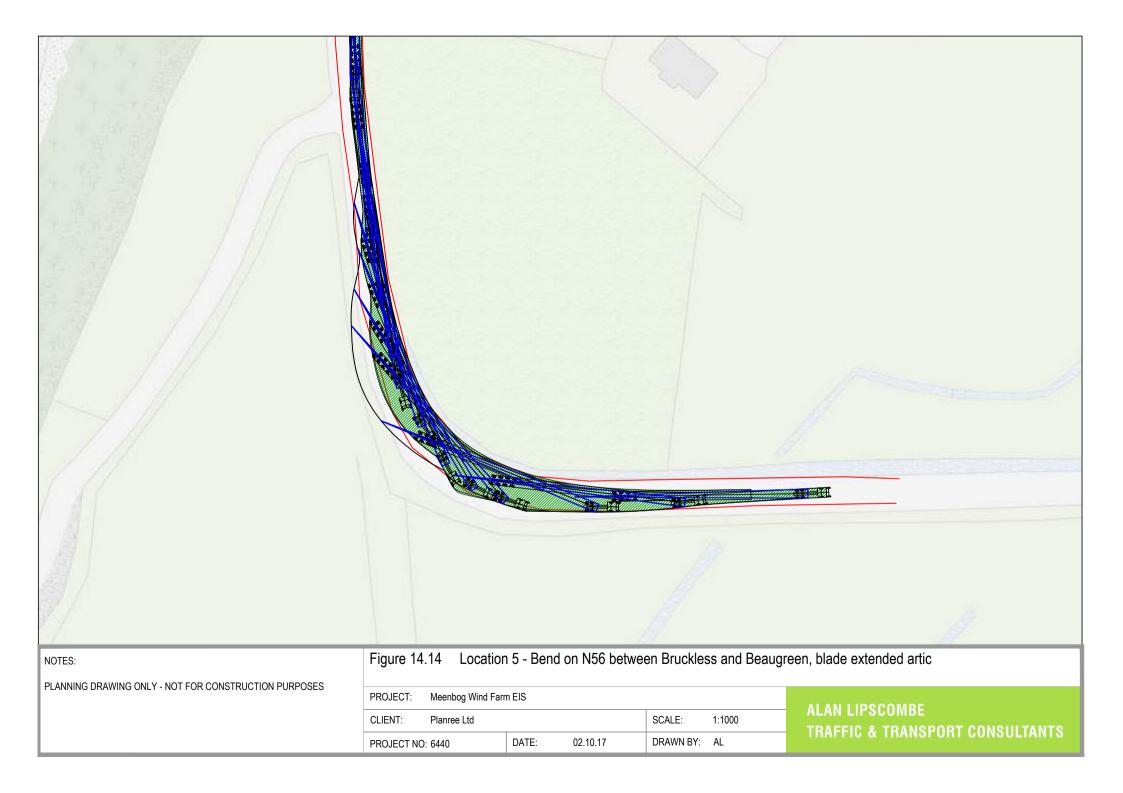

 PROJECT: Meenbog Wind Farm EIS

 CLIENT: Planree Ltd
 SCALE: 1:1000

 PROJECT NO: 6440
 DATE: 02.10.17
 DRAWN BY: AL

Planree Ltd SCALE: CLIENT: PROJECT NO: 6440 DATE: 02.10.17 DRAWN BY: AL

**TRAFFIC & TRANSPORT CONSULTANTS** 