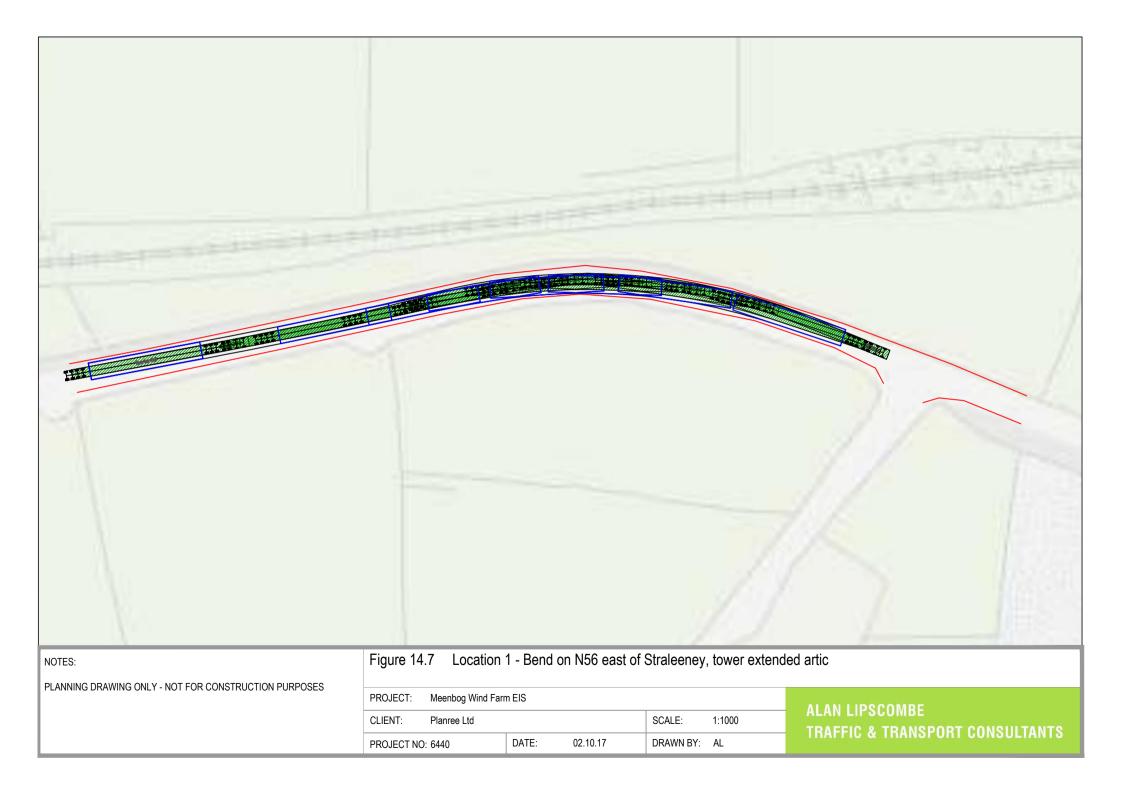

|              |             |   |

| PROJECT:            | Meenbog Wind Farm | n     |          |           |     |           |
|---------------------|-------------------|-------|----------|-----------|-----|-----------|
| CLIENT: Planree Ltd |                   |       |          | SCALE:    | NTS | ALAN LIPS |
| PROJECT NO          | : 6440            | DATE: | 05.11.17 | DRAWN BY: | AL  | ΠΑΓΓΙΟ α  |

## COMBE **TRANSPORT CONSULTANTS**



| PROJECT:   | Meenbog Wind Farr | n     |          |           |     | A1 /         |
|------------|-------------------|-------|----------|-----------|-----|--------------|
| CLIENT:    | Planree Ltd       |       |          | SCALE:    | NTS |              |
| PROJECT NO | : 6440            | DATE: | 05.11.17 | DRAWN BY: | AL  | i n <i>i</i> |







NOTES:

Figure 14.8 Location 2 - Bend on N56 north of Castlereagh, blade extended artic

PLANNING DRAWING ONLY - NOT FOR CONSTRUCTION PURPOSES

| PROJECT: Meenbog Wind Farm EIS CLIENT: Planree Ltd SCALE: 1:1000 |                   |       |          |           |        |     |  |
|------------------------------------------------------------------|-------------------|-------|----------|-----------|--------|-----|--|
| CLIENT:                                                          | IENT: Planree Ltd |       |          |           | 1:1000 |     |  |
| PROJECT NO: 6440                                                 |                   | DATE: | 02.10.17 | DRAWN BY: | AL     | TRA |  |



## NOTES:

Figure 14.9 Location 2 - Bend on N56 north of Castlereagh, tower extended artic

PLANN