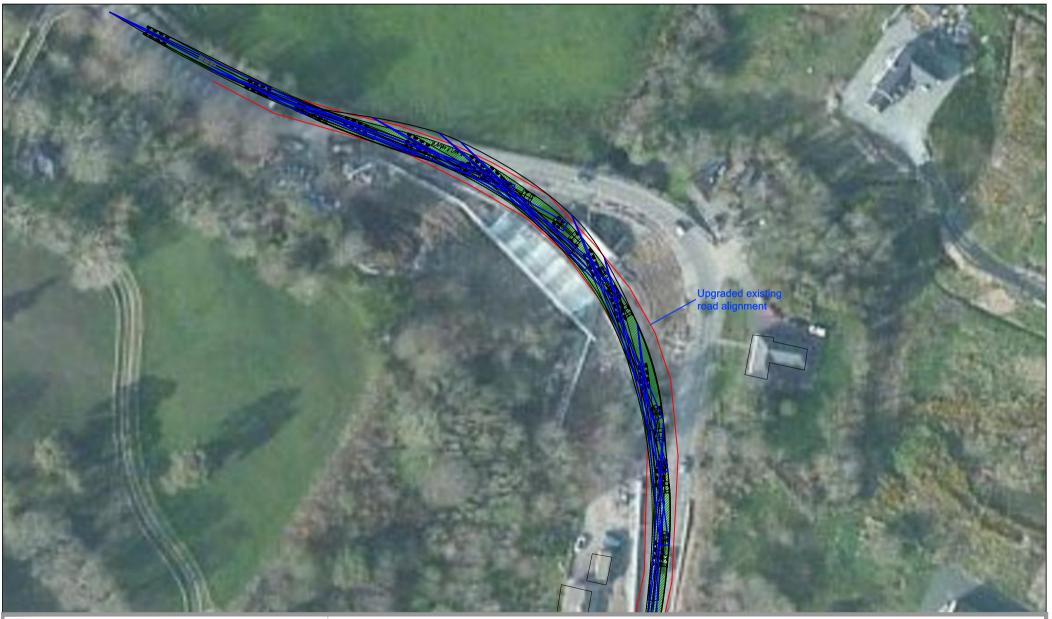

1000 |     |  |
| PROJECT NO: 6440                                                 |                   | DATE: | 02.10.17 | DRAWN BY: | AL     | TRA |  |



## NOTES:

Figure 14.9 Location 2 - Bend on N56 north of Castlereagh, tower extended artic

PLANNING DRAWING ONLY - NOT FOR CONSTRUCTION PURPOSES

| PROJECT:   | Meenbog Wind Farr | n EIS |          |           |    |           |
|------------|-------------------|-------|----------|-----------|----|-----------|
| CLIENT:    | Planree Ltd       |       | SCALE:   | ALAN LIPS |    |           |
| PROJECT NO | : 6440            | DATE: | 02.10.17 | DRAWN BY: | AL | INAFFIC C |



| CLIENT:    | Planree Ltd |       |          |
|------------|-------------|-------|----------|
| PROJECT NO | : 6440      | DATE: | 02.10.17 |

DRAWN BY: AL





## NOTES:

Figure 14.12 Location 4 - Bend on N56 east of Bruckless, blade extended artic

PLANNING DRAWING ONLY - NOT FOR CONSTRUCTION PURPOSES

| PROJECT:  | : Meenbog Wind Farr    | m EIS |           |               |                                 |                |  |  |
|-----------|------------------------|-------|-----------|---------------|---------------------------------|----------------|--|--|
| CLIENT:   | Planree Ltd            |       |           | SCALE: 1:1000 |                                 | ALAN LIPSCOMBE |  |  |
| PROJECT N | D: 6440 DATE: 28.11.17 |       | DRAWN BY: | RAWN BY: AL   | TRAFFIC & TRANSPORT CONSULTANTS |                |  |  |



| NOTES: |  |  |  |
|--------|--|--|--|
|        |  |  |  |

Figure 14.13 Location 4 - Bend on N56 east of Bruckless, towe