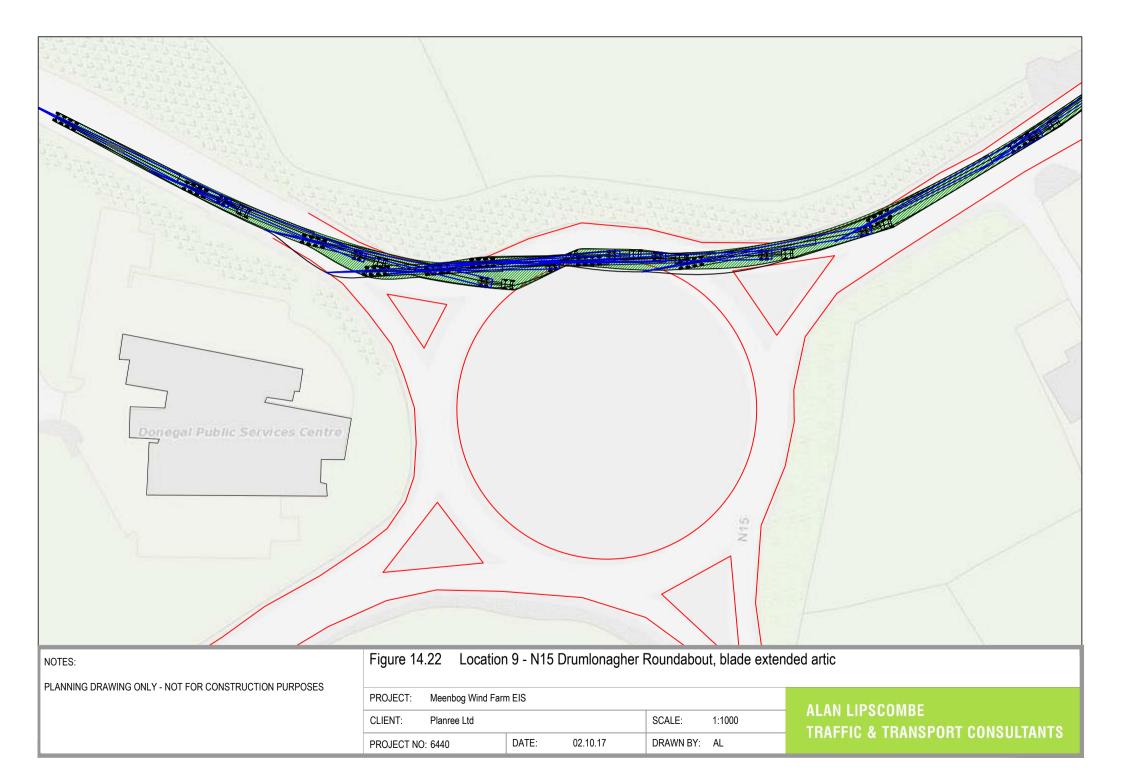

Location 7 - Bend on N56 east side of Dunkineely, blade extended artic

| PROJECT: Meenbog Wind Farm EIS |             |       |          |           |        |     |  |
|--------------------------------|-------------|-------|----------|-----------|--------|-----|--|
| CLIENT:                        | Planree Ltd |       |          | SCALE:    | 1:1000 |     |  |
| PROJECT NO                     | : 6440      | DATE: | 02.10.17 | DRAWN BY: | AL     | IKA |  |



| PROJECT:   | Meenbog Wind Farm EIS |       |          |           |        |  |
|------------|-----------------------|-------|----------|-----------|--------|--|
| CLIENT:    | Planree Ltd           |       |          | SCALE:    | 1:1000 |  |
| PROJECT NO | : 6440                | DATE: | 02.10.17 | DRAWN BY: | AL     |  |

















| NOTES:                                                | Figure 14.28 Locatior      | B2 - Bend on quarry roa | ad, blade extended artic |                                 |
|-------------------------------------------------------|----------------------------|-------------------------|--------------------------|---------------------------------|
| PLANNING DRAWING ONLY - NOT FOR CONSTRUCTION PURPOSES | PROJECT: Meenbog Wind Farr | m FIS                   |                          |                                 |
|                                                       | CLIENT: Planree Ltd        |                         | SCALE: 1:1000            | ALAN LIPSCOMBE                  |
|                                                       | PROJECT NO: 6440           | DATE: