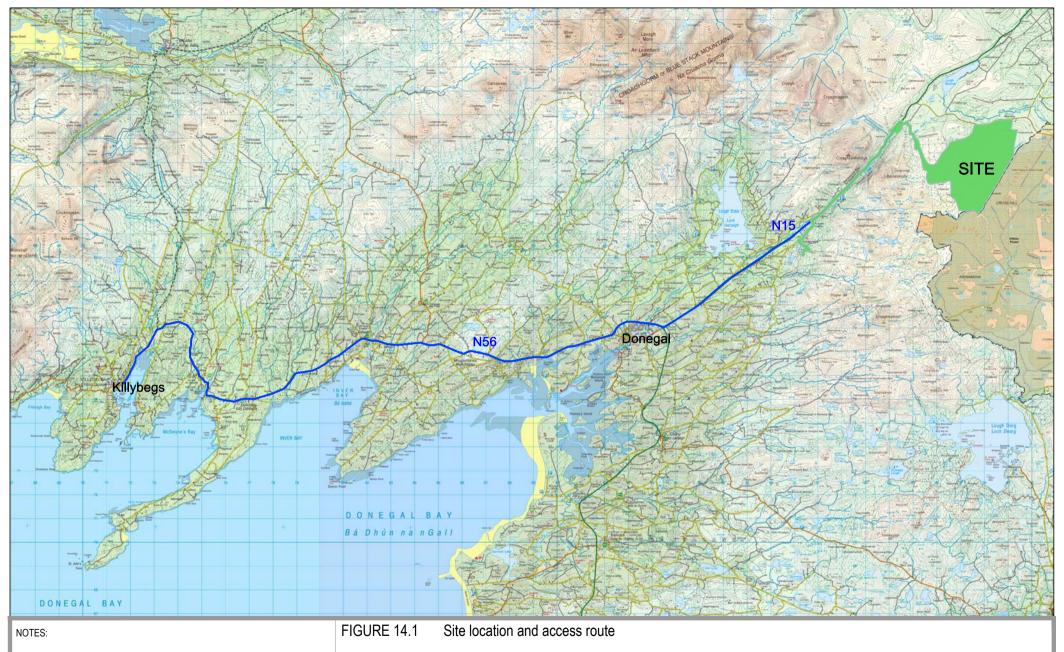

Route assessment location map - external road network

PLANNING DRAWING ONLY - NOT FOR CONSTRUCTION PURPOSES

| PROJECT:            | Meenbog Wind Farr |       |          |           |     |                                           |
|---------------------|-------------------|-------|----------|-----------|-----|-------------------------------------------|
| CLIENT: Planree Ltd |                   |       |          | SCALE:    | NTS | ALAN LIPSCOMBE<br>TRAFFIC & TRANSPORT COM |
| PROJECT NO: 6440    |                   | DATE: | 05.11.17 | DRAWN BY: | AL  |                                           |