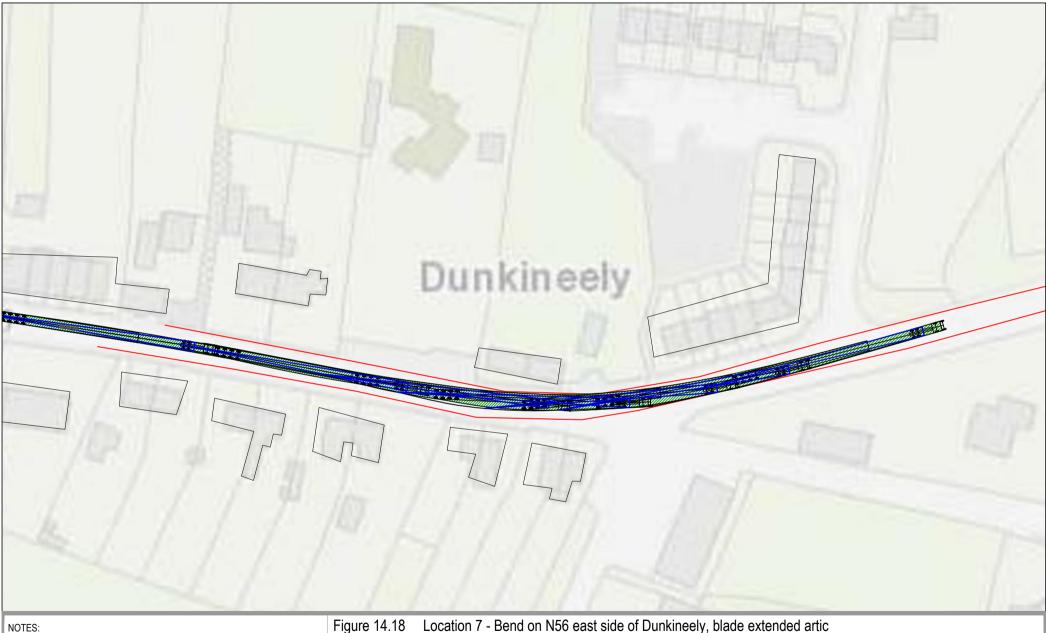

Figure 14.18 Location 7 - Bend on N56 east side of Dunkineely, blade extended artic

| PROJECT: Meenbog Wind Farm EIS |             |       |          |           |        |     |  |
|--------------------------------|-------------|-------|----------|-----------|--------|-----|--|
| CLIENT:                        | Planree Ltd |       |          | SCALE:    | 1:1000 |     |  |
| PROJECT NO                     | : 6440      | DATE: | 02.10.17 | DRAWN BY: | AL     | IKA |  |