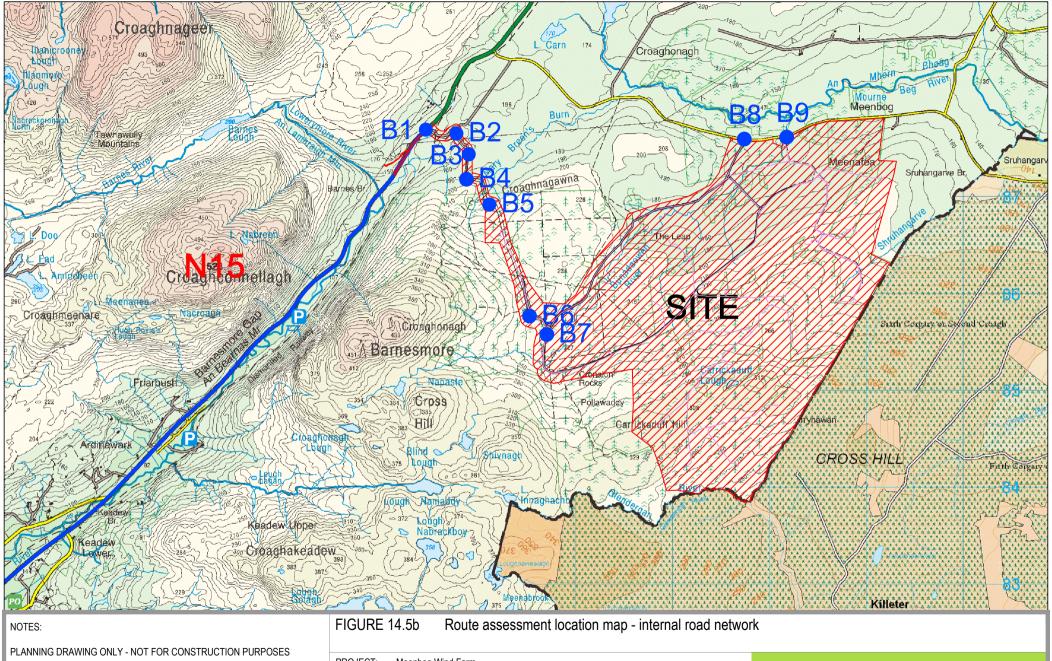

:<br>Drawn by:   | 10.11.17<br>AL |
| TRAFFIC & TRANSPORT CONS        | JLTANTS Client:              | Planree Ltd                    | Project No.:         | 6440           |



Route assessment location map - external road network

PLANNING DRAWING ONLY - NOT FOR CONSTRUCTION PURPOSES

| PROJECT:            | Meenbog Wind Farr |       |          |           |     |                                           |
|---------------------|-------------------|-------|----------|-----------|-----|-------------------------------------------|
| CLIENT: Planree Ltd |                   |       |          | SCALE:    | NTS | ALAN LIPSCOMBE<br>TRAFFIC & TRANSPORT COM |
| PROJECT NO: 6440    |                   | DATE: | 05.11.17 | DRAWN BY: | AL  |                                           |

SULTANTS



| PLANNING DRAWING | JUNLY - NUT FO | JK CONSTRUCT | ION PURPOSE | 5 |
|------------------|----------------|--------------|-------------|---|
|                  |                |              |             |   |
|                  |                |              |             |   |

| PROJECT:            | Meenbog Wind Farm | n     |          |           |     |           |
|---------------------|-------------------|-------|----------|-----------|-----|-----------|
| CLIENT: Planree Ltd |                   |       |          | SCALE:    | NTS | ALAN LIPS |
| PROJECT NO          | : 6440            | DATE: | 05.11.17 | DRAWN BY: | AL  | ΠΑΓΓΙΟ α  |

## COMBE **TRANSPORT CONSULTANTS**



| PROJECT:   | Meenbog Wind Farr | n     |          |           |     | A1 /         |
|------------|-