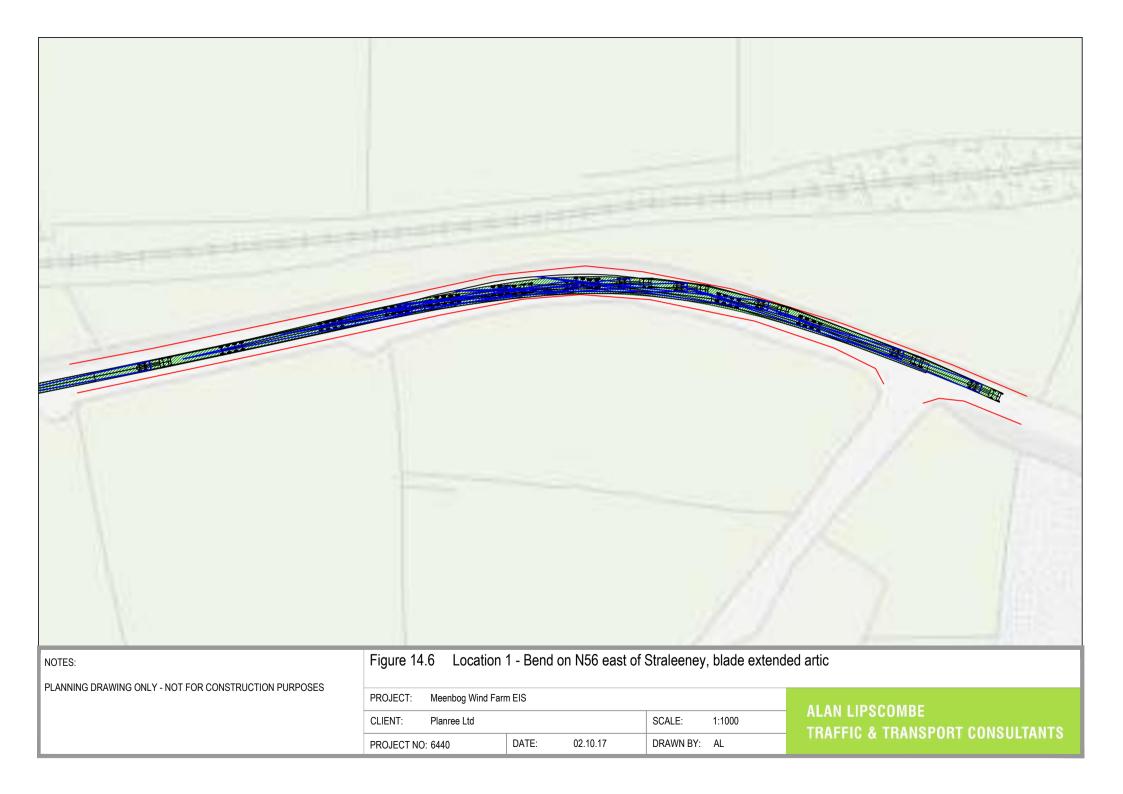

|              |             |   |

| PROJECT:            | Meenbog Wind Farm | n     |          |           |     |           |
|---------------------|-------------------|-------|----------|-----------|-----|-----------|
| CLIENT: Planree Ltd |                   |       |          | SCALE:    | NTS | ALAN LIPS |
| PROJECT NO          | : 6440            | DATE: | 05.11.17 | DRAWN BY: | AL  | ΠΑΓΓΙΟ α  |

## COMBE **TRANSPORT CONSULTANTS**



| PROJECT:   | Meenbog Wind Farr | n     |          |           |     | A1 /         |
|------------|-------------------|-------|----------|-----------|-----|--------------|
| CLIENT:    | Planree Ltd       |       |          | SCALE:    | NTS |              |
| PROJECT NO | : 6440            | DATE: | 05.11.17 | DRAWN BY: | AL  | i n <i>i</i> |







NOTES:

Figure 14.8 Location 2 - Bend on N56 north of Castlereagh, blade extended artic

PLANNING DRAWING ONLY - NOT FOR CONSTRUCTION PURPOSES

| PROJECT: Meenbog Wind Farm EIS CLIENT: Planree Ltd SCALE: 1:1000 |                   |       |          |           |        |     |  |
|------------------------------------------------------------------|-------------------|-------|----------|-----------|--------|-----|--|
| CLIENT:                                                          | IENT: Planree Ltd |       |          |           | 1:1000 |     |  |
| PROJECT NO: 6440                                                 |                   | DATE: | 02.10.17 | DRAWN BY: | AL     | TRA |  |



## NOTES:

Figure 14.9 Location 2 - Bend on N56 north of Castlereagh, tower extended artic

PLA