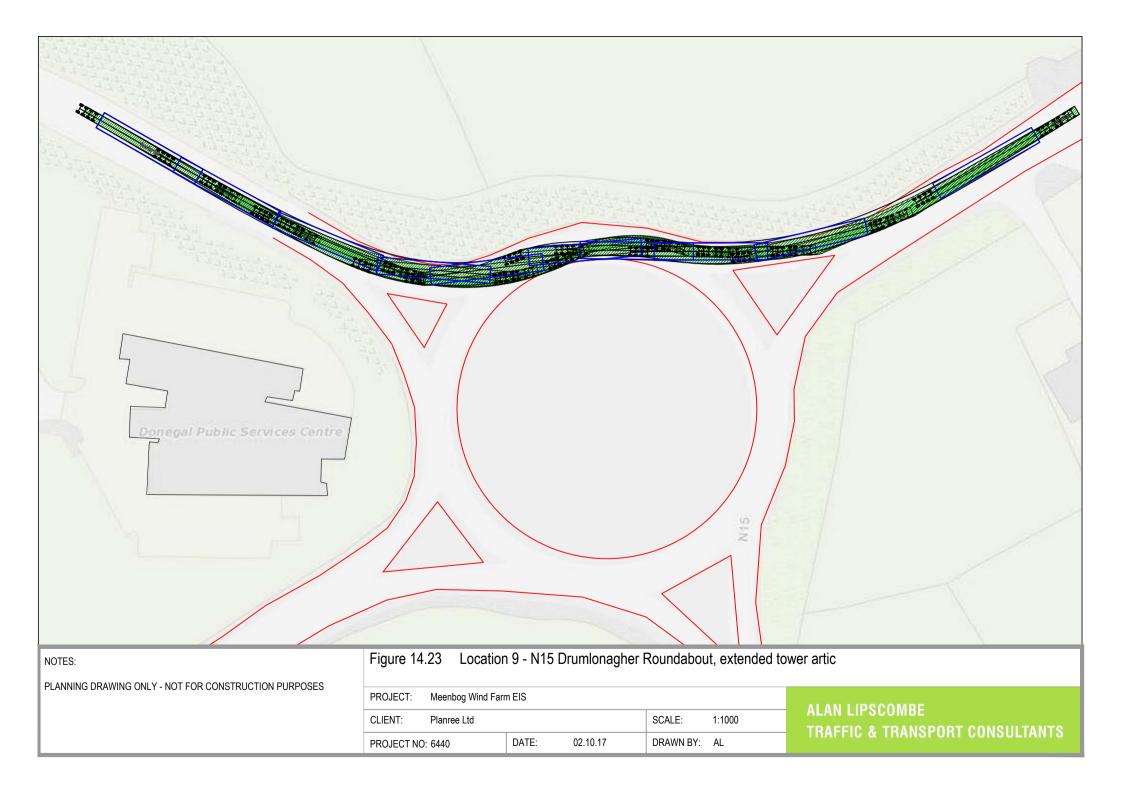

cation 7 - Bend on N56 east side of Dunkineely, blade extended artic

| PROJECT: Meenbog Wind Farm EIS |             |       |          |           |        |     |  |
|--------------------------------|-------------|-------|----------|-----------|--------|-----|--|
| CLIENT:                        | Planree Ltd |       |          | SCALE:    | 1:1000 |     |  |
| PROJECT NO                     | : 6440      | DATE: | 02.10.17 | DRAWN BY: | AL     | IKA |  |



| PROJECT:   | Meenbog Wind Farm EIS |       |          |           |        |  |
|------------|-----------------------|-------|----------|-----------|--------|--|
| CLIENT:    | Planree Ltd           |       |          | SCALE:    | 1:1000 |  |
| PROJECT NO | : 6440                | DATE: | 02.10.17 | DRAWN BY: | AL     |  |

















| NOTES:                                                | Figure 14.28 Locatior      | B2 - Bend on quarry roa | ad, blade extended artic |                                 |
|-------------------------------------------------------|----------------------------|-------------------------|--------------------------|---------------------------------|
| PLANNING DRAWING ONLY - NOT FOR CONSTRUCTION PURPOSES | PROJECT: Meenbog Wind Farr | m FIS                   |                          |                                 |
|                                                       | CLIENT: Planree Ltd        |                         | SCALE: 1:1000            | ALAN LIPSCOMBE                  |
|                                                       | PROJECT NO: 6440           | DATE: 2