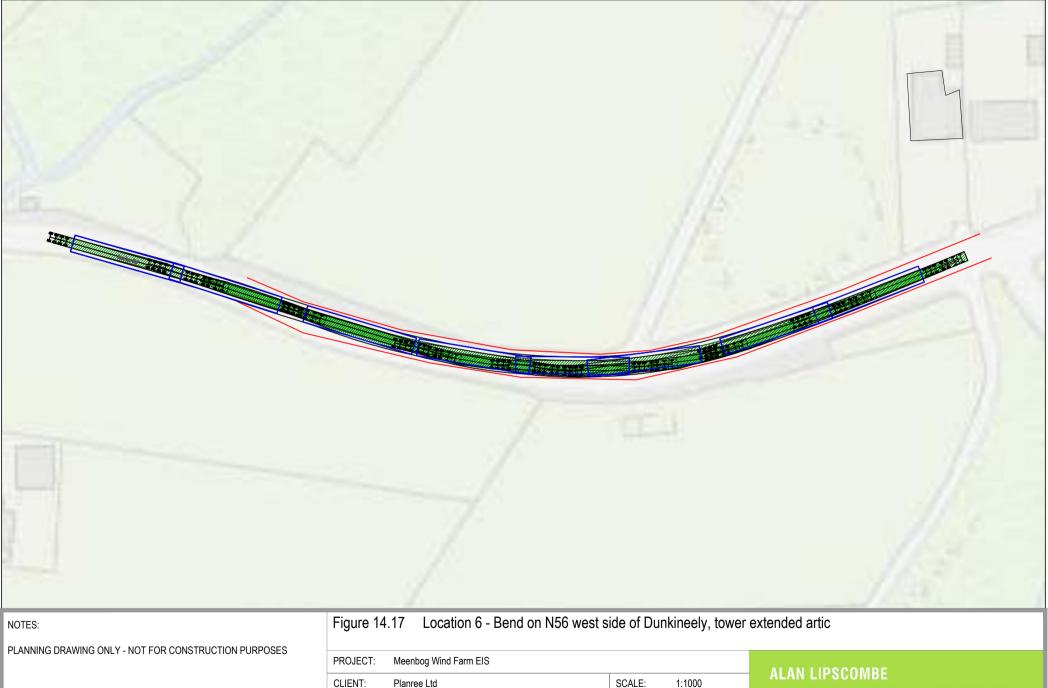

 PROJECT: Meenbog Wind Farm EIS

 CLIENT: Planree Ltd
 SCALE: 1:1000

 PROJECT NO: 6440
 DATE: 02.10.17
 DRAWN BY: AL

Planree Ltd SCALE: CLIENT: PROJECT NO: 6440 DATE: 02.10.17 DRAWN BY: AL

**TRAFFIC & TRANSPORT CONSULTANTS** 