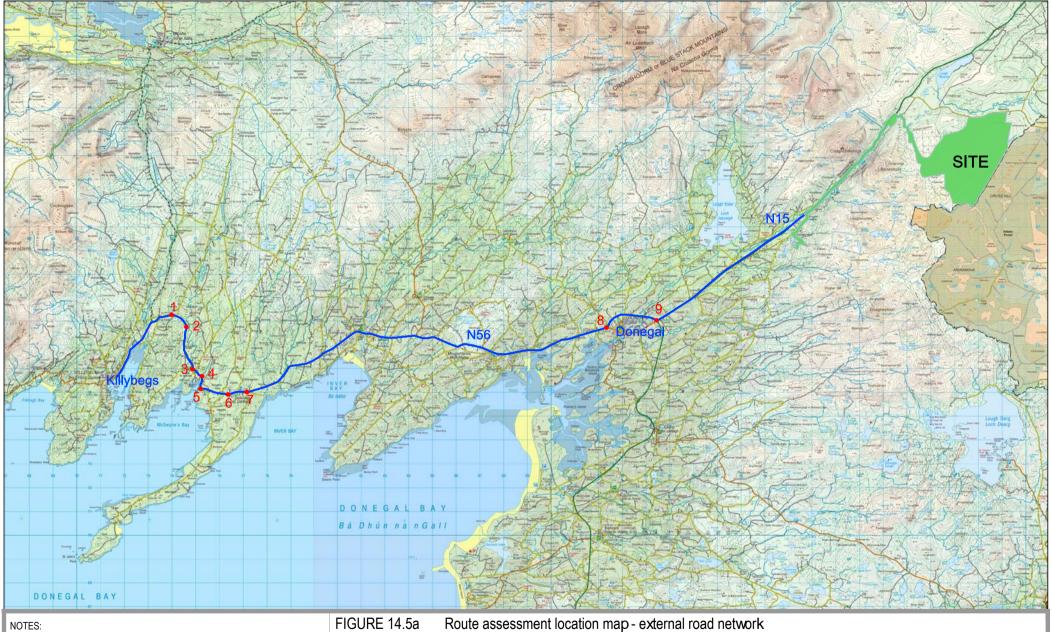

Route assessment location map - external road network

PLANNING DRAWING ONLY - NOT FOR CONSTRUCTION PURPOSES

| PROJECT:            | Meenbog Wind Farr |       |          |           |     |                                           |
|---------------------|-------------------|-------|----------|-----------|-----|-------------------------------------------|
| CLIENT: Planree Ltd |                   |       |          | SCALE:    | NTS | ALAN LIPSCOMBE<br>TRAFFIC & TRANSPORT COM |
| PROJECT NO: 6440    |                   | DATE: | 05.11.17 | DRAWN BY: | AL  |                                           |