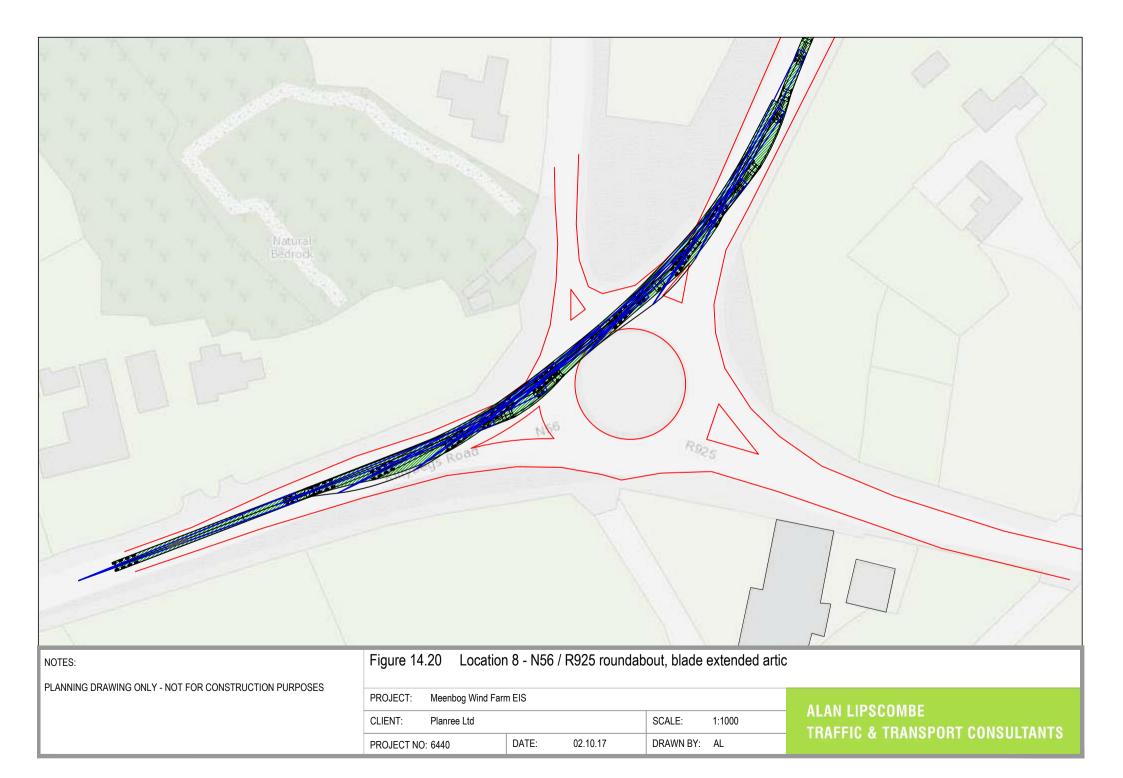

| NOTES:                                                | Figure 14.28 Locatior      | B2 - Bend on quarry roa | ad, blade extended artic |                                 |
|-------------------------------------------------------|----------------------------|-------------------------|--------------------------|---------------------------------|
| PLANNING DRAWING ONLY - NOT FOR CONSTRUCTION PURPOSES | PROJECT: Meenbog Wind Farr | m FIS                   |                          |                                 |
|                                                       | CLIENT: Planree Ltd        |                         | SCALE: 1:1000            | ALAN LIPSCOMBE                  |
|                                                       | PROJECT NO: 6440           | DATE: 28.11.17          | DRAWN BY: AL             | TRAFFIC & TRANSPORT CONSULTANTS |