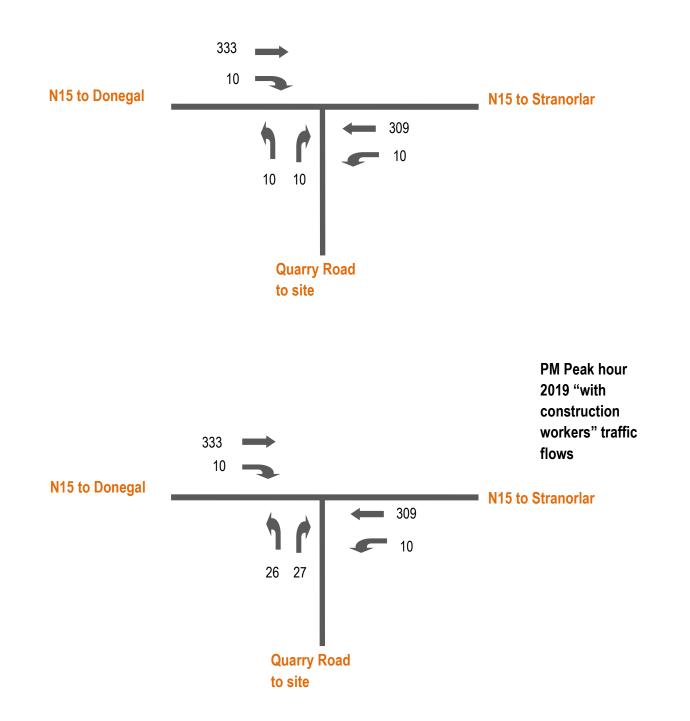

PM Peak hour 2019 background traffic flows

| FIGURE 14.4 Traffic flows, with | nd without construction worl | kers, N15 / Quarry Road juncti | on, PM Peak hour, 20 | )19            |
|---------------------------------|------------------------------|--------------------------------|----------------------|----------------|
| ALAN LIPSCOMBE                  | Project:                     | Meenbog Wind Farm              | Date:<br>Drawn by:   | 10.11.17<br>AL |
| TRAFFIC & TRANSPORT CONS        | JLTANTS Client:              | Planree Ltd                    | Project No.:         | 6440           |