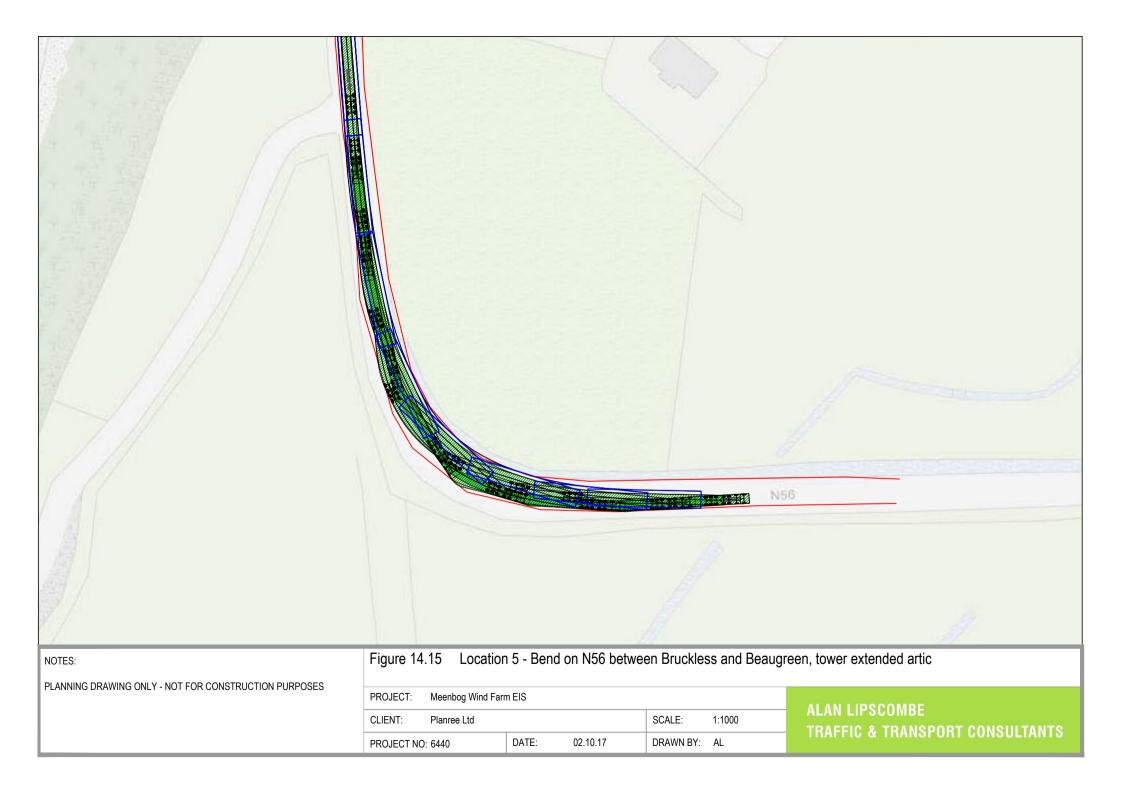

 PROJECT: Meenbog Wind Farm EIS

 CLIENT: Planree Ltd
 SCALE: 1:1000

 PROJECT NO: 6440
 DATE: 02.10.17
 DRAWN BY: AL

Planree Ltd SCALE: CLIENT: PROJECT NO: 6440 DATE: 02.10.17 DRAWN BY: AL

**TRAFFIC & TRANSPORT CONSULTANTS** 