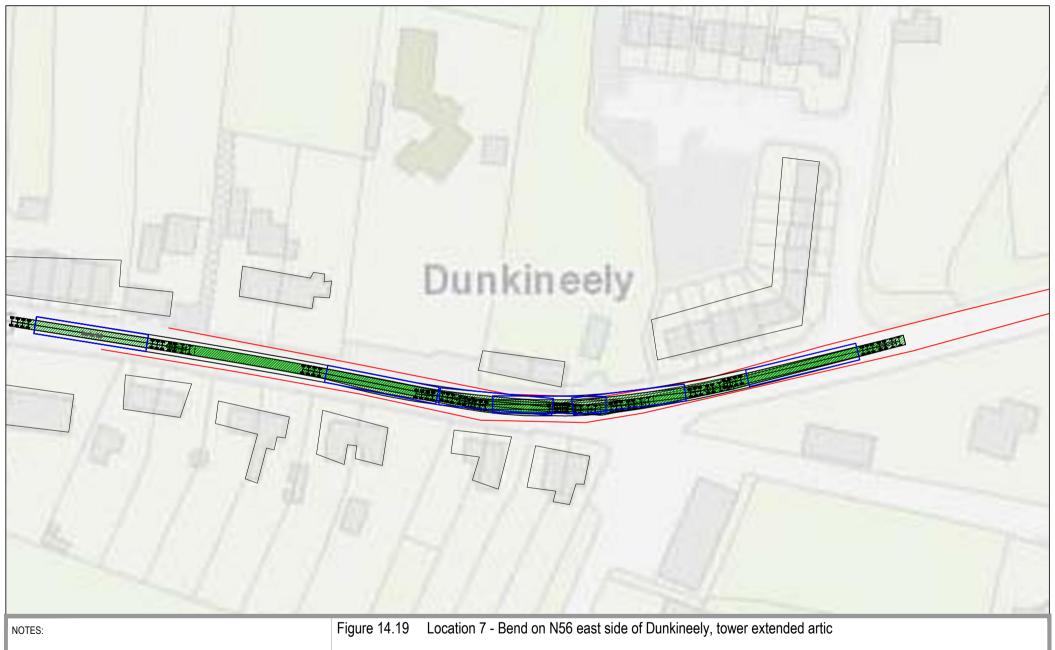

| PROJECT:   | Meenbog Wind Farm EIS |       |          |           |        |  |
|------------|-----------------------|-------|----------|-----------|--------|--|
| CLIENT:    | Planree Ltd           |       |          | SCALE:    | 1:1000 |  |
| PROJECT NO | : 6440                | DATE: | 02.10.17 | DRAWN BY: | AL     |  |