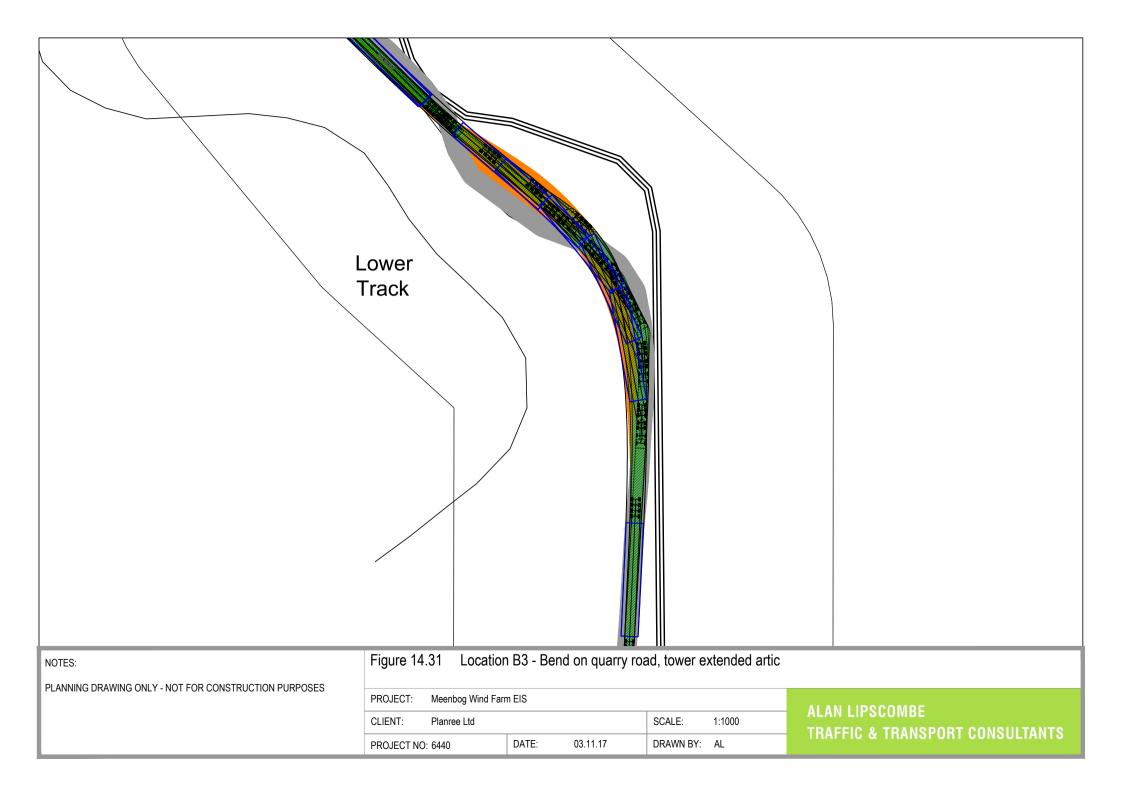

| NOTES:                                                | Figure 14.30 Location     |                | ad, blade extended artic |                                                   |
|-------------------------------------------------------|---------------------------|----------------|--------------------------|---------------------------------------------------|
| PLANNING DRAWING ONLY - NOT FOR CONSTRUCTION PURPOSES | PROJECT: Meenbog Wind Far | m EIS          |                          |                                                   |
|                                                       | CLIENT: Planree Ltd       |                | SCALE: 1:1000            | ALAN LIPSCOMBE<br>TRAFFIC & TRANSPORT CONSULTANTS |
|                                                       | PROJECT NO: 6440          | DATE: 03.11.17 | DRAWN BY: AL             | HATTIC & HANGTONT CONSCERANTS                     |