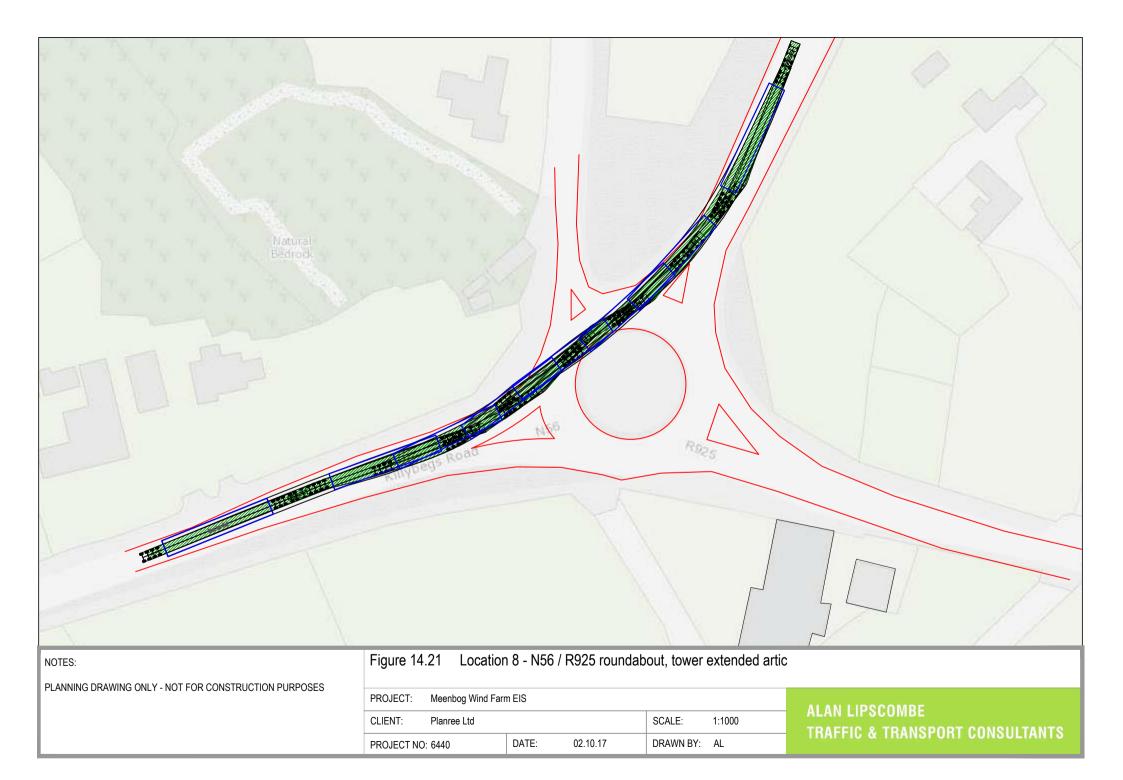

8 Location 7 - Bend on N56 east side of Dunkineely, blade extended artic

| PROJECT: Meenbog Wind Farm EIS |             |       |          |           |        |     |  |
|--------------------------------|-------------|-------|----------|-----------|--------|-----|--|
| CLIENT:                        | Planree Ltd |       |          | SCALE:    | 1:1000 |     |  |
| PROJECT NO                     | : 6440      | DATE: | 02.10.17 | DRAWN BY: | AL     | IKA |  |



| PROJECT:   | Meenbog Wind Farm EIS |       |          |           |        |  |
|------------|-----------------------|-------|----------|-----------|--------|--|
| CLIENT:    | Planree Ltd           |       |          | SCALE:    | 1:1000 |  |
| PROJECT NO | : 6440                | DATE: | 02.10.17 | DRAWN BY: | AL     |  |

















| NOTES:                                                | Figure 14.28 Locatior      | B2 - Bend on quarry roa | ad, blade extended artic |                                 |
|-------------------------------------------------------|----------------------------|-------------------------|--------------------------|---------------------------------|
| PLANNING DRAWING ONLY - NOT FOR CONSTRUCTION PURPOSES | PROJECT: Meenbog Wind Farr | m FIS                   |                          |                                 |
|                                                       | CLIENT: Planree Ltd        |                         | SCALE: 1:1000            | ALAN LIPSCOMBE                  |
|                                                       | PROJECT NO: 6440           | DAT