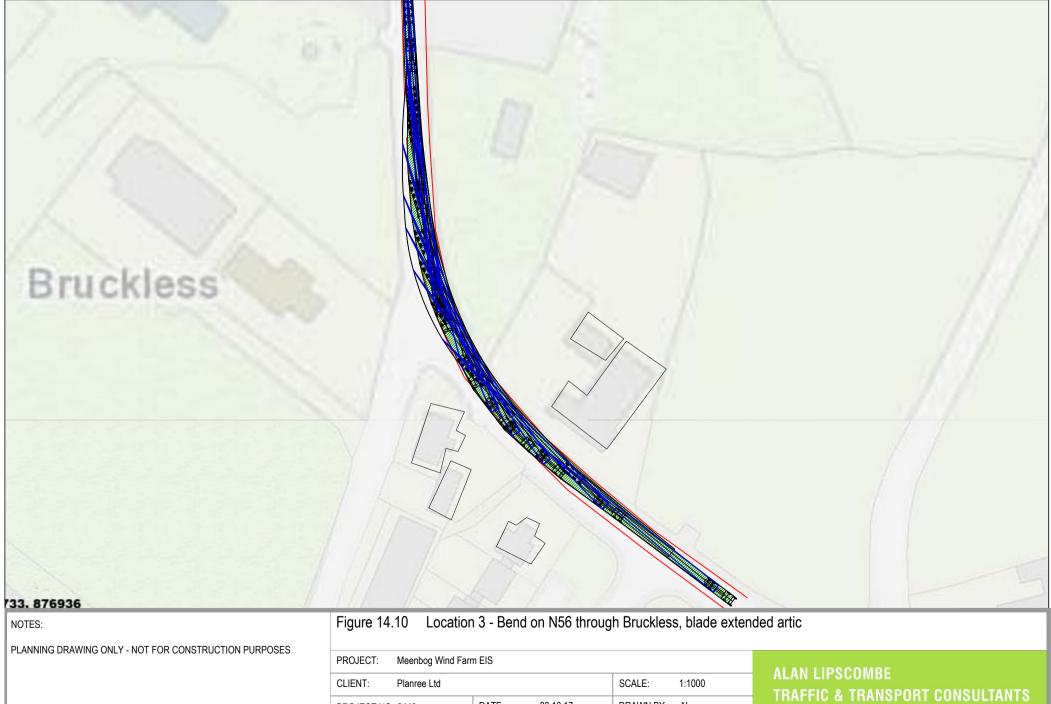

## NOTES:

Figure 14.12 Location 4 - Bend on N56 east of Bruckless, blade extended artic

PLANNING DRAWING ONLY - NOT FOR CONSTRUCTION PURPOSES

| PROJECT:  | : Meenbog Wind Farr    | m EIS |           |               |                                 |                |  |  |
|-----------|------------------------|-------|-----------|---------------|---------------------------------|----------------|--|--|
| CLIENT:   | Planree Ltd            |       |           | SCALE: 1:1000 |                                 | ALAN LIPSCOMBE |  |  |
| PROJECT N | D: 6440 DATE: 28.11.17 |       | DRAWN BY: | RAWN BY: AL   | TRAFFIC & TRANSPORT CONSULTANTS |                |  |  |