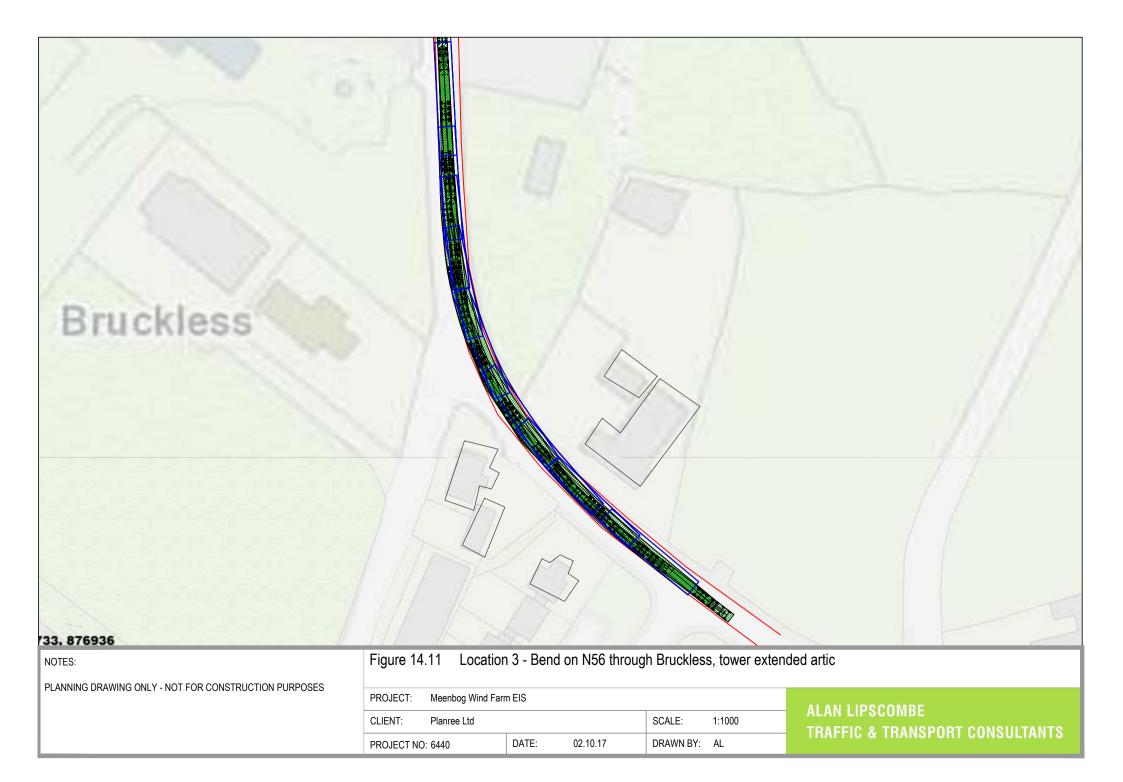

| NOTES: |  |  |  |
|--------|--|--|--|
|        |  |  |  |

Figure 14.13 Location 4 - Bend on N56 east of Bruckless, tower extended artic

PLANNING DRAWING ONLY - NOT FOR CONSTRUCTION PURPOSES

| PROJECT: Meenbog Wind Farm EIS |       |          |             |       | ALAN LIPSCOME  |
|--------------------------------|-------|----------|-------------|-------|----------------|
| CLIENT: Planree Ltd            |       |          | SCALE: 1:   | :1000 | TRAFFIC & TRAF |
| PROJECT NO: 6440               | DATE: | 28.11.17 | DRAWN BY: A | ۱L    | ΠΑΓΓΙΟ Ο ΠΑΙ   |