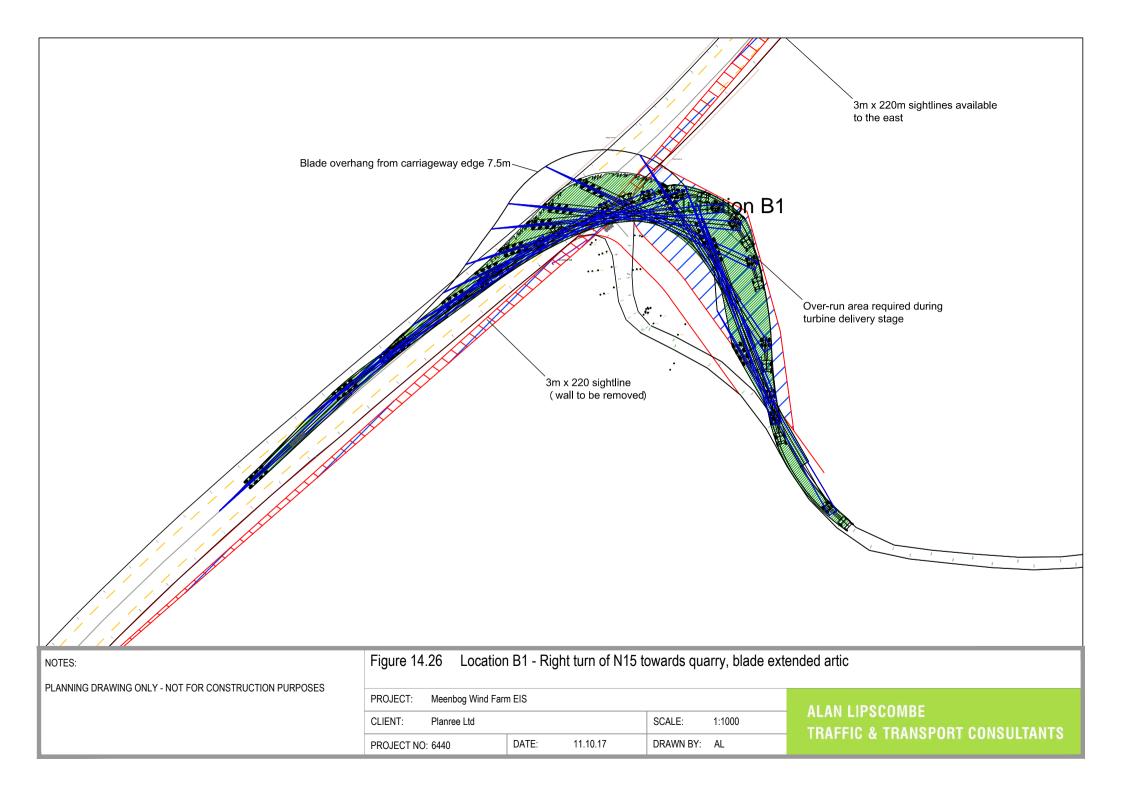

7 - Bend on N56 east side of Dunkineely, blade extended artic

| PROJECT: Meenbog Wind Farm EIS |             |       |          |           |        |     |  |
|--------------------------------|-------------|-------|----------|-----------|--------|-----|--|
| CLIENT:                        | Planree Ltd |       |          | SCALE:    | 1:1000 |     |  |
| PROJECT NO                     | : 6440      | DATE: | 02.10.17 | DRAWN BY: | AL     | IKA |  |



| PROJECT:   | Meenbog Wind Farm EIS |       |          |           |        |  |
|------------|-----------------------|-------|----------|-----------|--------|--|
| CLIENT:    | Planree Ltd           |       |          | SCALE:    | 1:1000 |  |
| PROJECT NO | : 6440                | DATE: | 02.10.17 | DRAWN BY: | AL     |  |

















| NOTES:                                                | Figure 14.28 Locatior      | B2 - Bend on quarry roa | ad, blade extended artic |                                 |
|-------------------------------------------------------|----------------------------|-------------------------|--------------------------|---------------------------------|
| PLANNING DRAWING ONLY - NOT FOR CONSTRUCTION PURPOSES | PROJECT: Meenbog Wind Farr | m FIS                   |                          |                                 |
|                                                       | CLIENT: Planree Ltd        |                         | SCALE: 1:1000            | ALAN LIPSCOMBE                  |
|                                                       | PROJECT NO: 6440           | DATE: 28.11.1