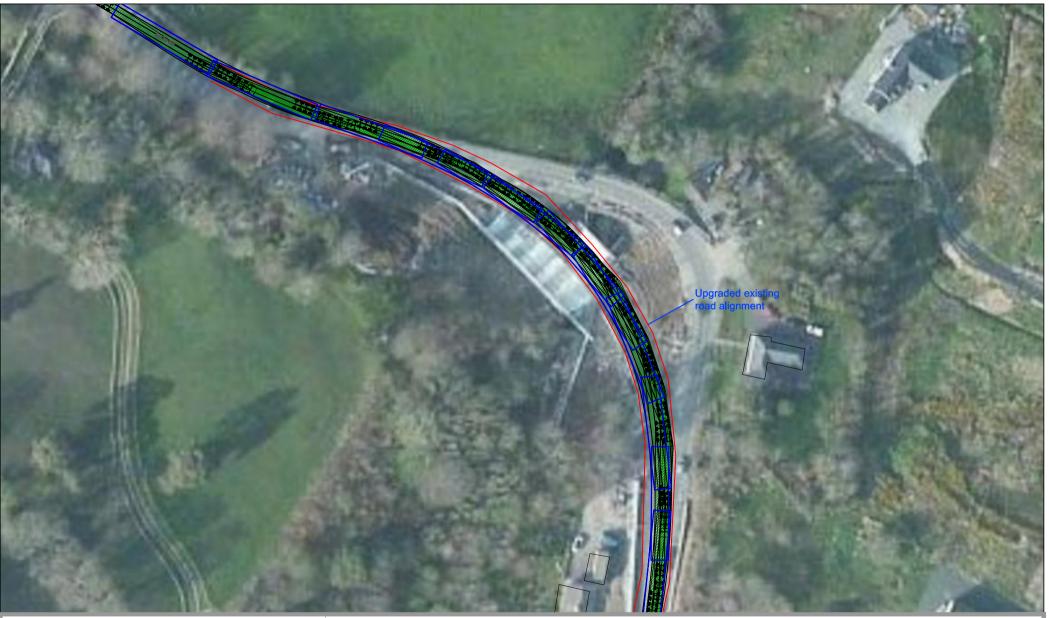

## NOTES:

Figure 14.12 Location 4 - Bend on N56 east of Bruckless, blade extended artic

PLANNING DRAWING ONLY - NOT FOR CONSTRUCTION PURPOSES

| PROJECT:  | : Meenbog Wind Farr    | m EIS |           |               |                                 |                |  |  |
|-----------|------------------------|-------|-----------|---------------|---------------------------------|----------------|--|--|
| CLIENT:   | Planree Ltd            |       |           | SCALE: 1:1000 |                                 | ALAN LIPSCOMBE |  |  |
| PROJECT N | D: 6440 DATE: 28.11.17 |       | DRAWN BY: | RAWN BY: AL   | TRAFFIC & TRANSPORT CONSULTANTS |                |  |  |