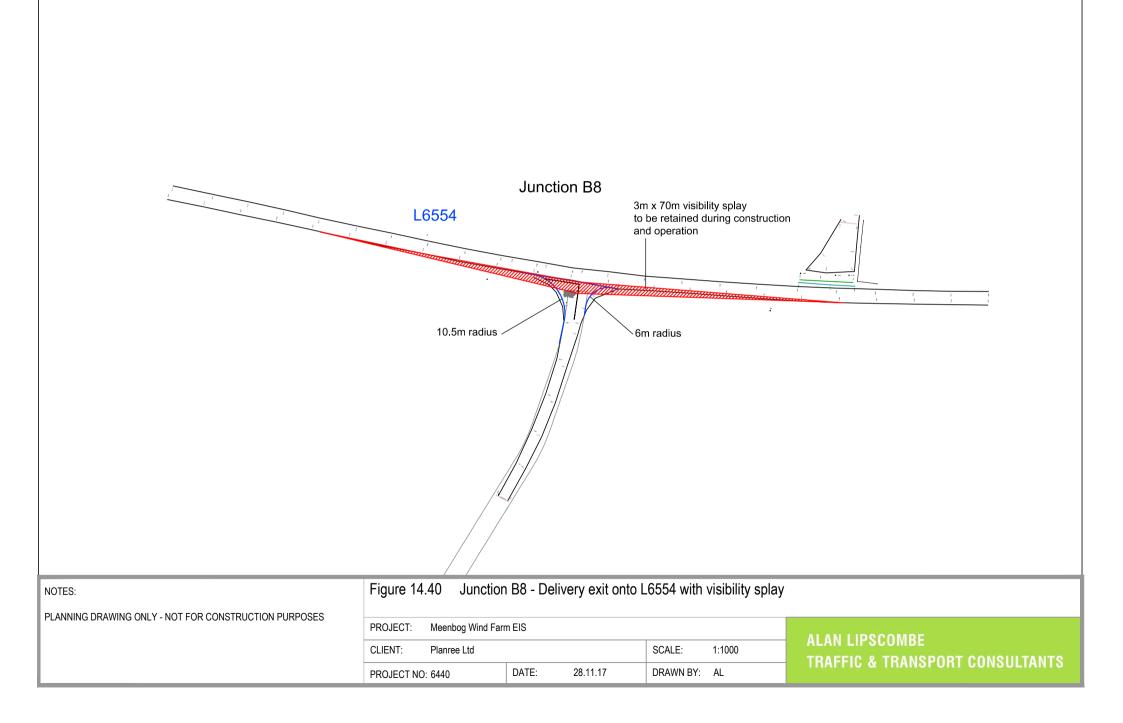

-----|
| NOTES:                                                          | Figure 14.39 Location B7 - Bends on quarry roa                                                    | ad, tower extended artic                  |                                                   |
| NOTES:<br>PLANNING DRAWING ONLY - NOT FOR CONSTRUCTION PURPOSES |                                                                                                   | ad, tower extended artic                  |                                                   |
|                                                                 | Figure 14.39       Location B7 - Bends on quarry roa         PROJECT:       Meenbog Wind Farm EIS | ad, tower extended artic<br>SCALE: 1:1000 | ALAN LIPSCOMBE<br>TRAFFIC & TRANSPORT CONSULTANTS |