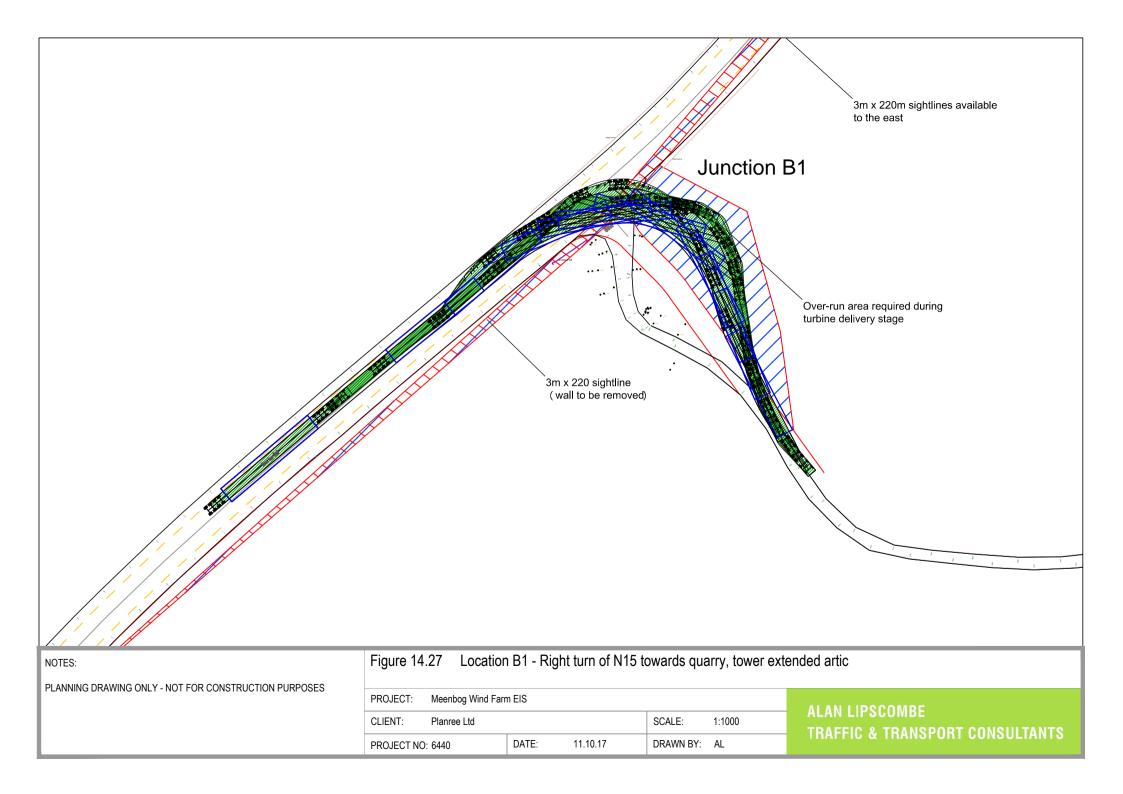

- Bend on N56 east side of Dunkineely, blade extended artic

| PROJECT: Meenbog Wind Farm EIS |             |       |          |           |        |     |  |
|--------------------------------|-------------|-------|----------|-----------|--------|-----|--|
| CLIENT:                        | Planree Ltd |       |          | SCALE:    | 1:1000 |     |  |
| PROJECT NO                     | : 6440      | DATE: | 02.10.17 | DRAWN BY: | AL     | IKA |  |



| PROJECT:   | Meenbog Wind Farm EIS |       |          |           |        |  |
|------------|-----------------------|-------|----------|-----------|--------|--|
| CLIENT:    | Planree Ltd           |       |          | SCALE:    | 1:1000 |  |
| PROJECT NO | : 6440                | DATE: | 02.10.17 | DRAWN BY: | AL     |  |

















| NOTES:                                                | Figure 14.28 Locatior      | B2 - Bend on quarry roa | ad, blade extended artic |                                 |
|-------------------------------------------------------|----------------------------|-------------------------|--------------------------|---------------------------------|
| PLANNING DRAWING ONLY - NOT FOR CONSTRUCTION PURPOSES | PROJECT: Meenbog Wind Farr | m FIS                   |                          |                                 |
|                                                       | CLIENT: Planree Ltd        |                         | SCALE: 1:1000            | ALAN LIPSCOMBE                  |
|                                                       | PROJECT NO: 6440           | DATE: 28.11.17