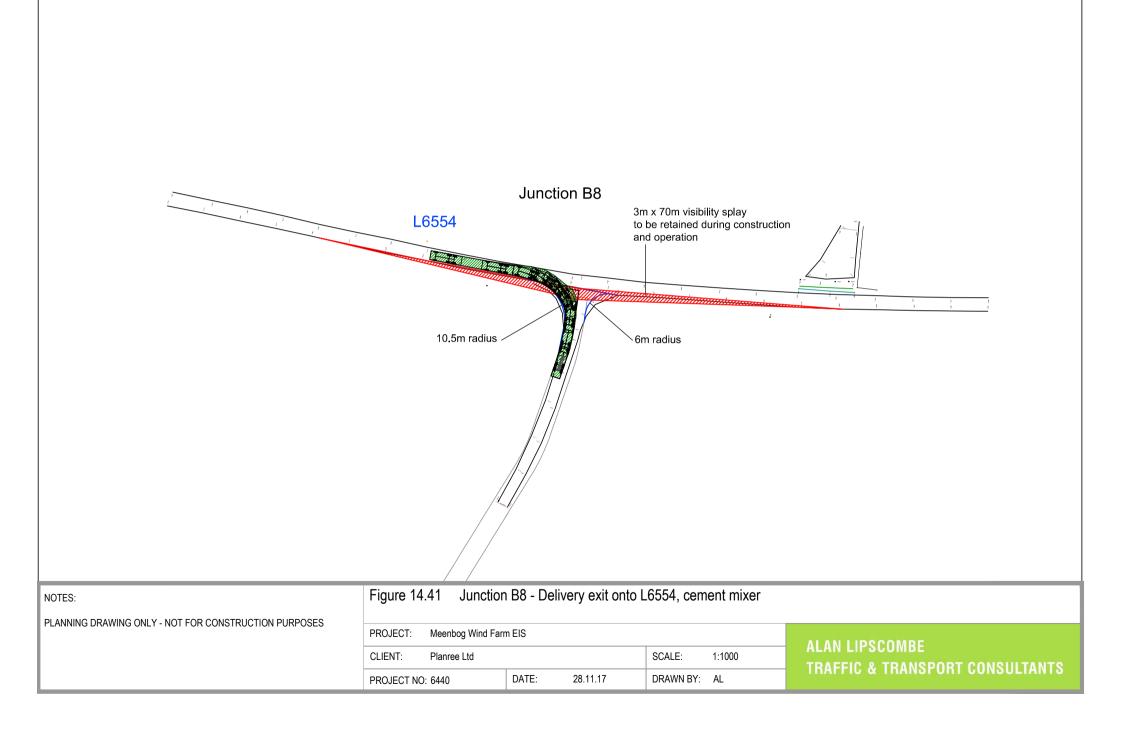

---|
| NOTES:                                                          | Figure 14.39 Location B7 - Bends on quarry roa                                                    | ad, tower extended artic                  |                                                   |
| NOTES:<br>PLANNING DRAWING ONLY - NOT FOR CONSTRUCTION PURPOSES |                                                                                                   | ad, tower extended artic                  |                                                   |
|                                                                 | Figure 14.39       Location B7 - Bends on quarry roa         PROJECT:       Meenbog Wind Farm EIS | ad, tower extended artic<br>SCALE: 1:1000 | ALAN LIPSCOMBE<br>TRAFFIC & TRANSPORT CONSULTANTS |